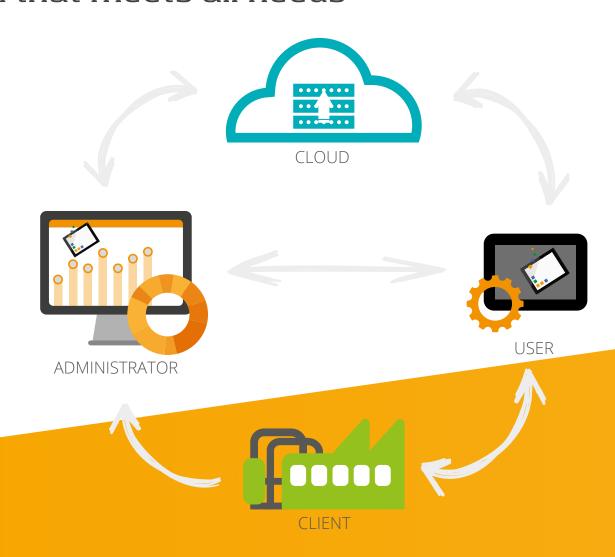

## A simple operation

A solution that meets all needs

**Full documentation** synchronized and accessible

Customer database management sites, machines, sheets...

**Intervention sheets** consultations, creation, modification...

Interventions control planning, progress report...

**Everything is stored and managed in a secure cloud** 