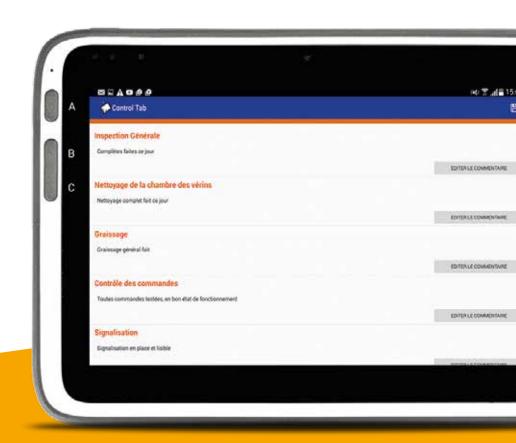

## Intuitive. Practical. Efficient.

Equipped with **Control Tab**®, your technicians have all the necessary information: Prevention plans, security registers, equipments and machine diagrams.

As an intuitive and flexible tool, the digitalization of the process optimizes your productivity and provides an incomparable work environment.

## A simple operation

A solution that meets all needs

**Full documentation** synchronized and accessible

Customer database management sites, machines, sheets...

**Intervention sheets** consultations, creation, modification...

Interventions control planning, progress report...

**Everything is stored and managed in a secure cloud** 